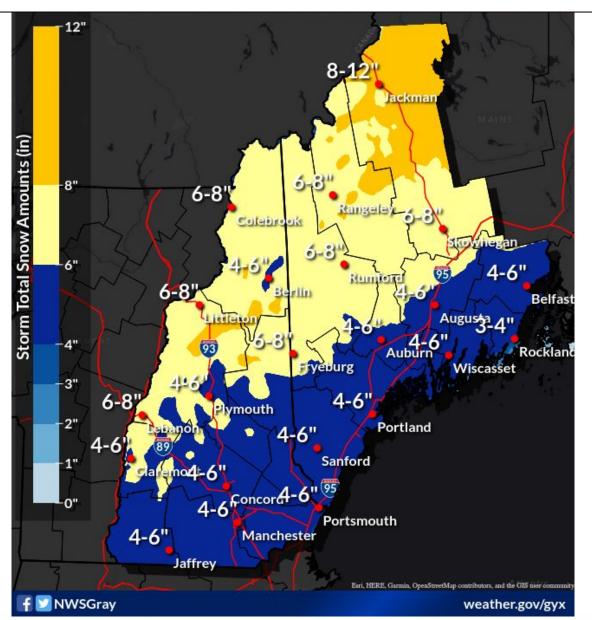

## **Snowfall Today**

## Snowfall today through this evening

- ✓ Winter Weather Headlines in effect for NH and ME.
- ✓ Impacts to the morning commute are likely across southern areas with areawide impacts for the evening commute.
- Average to dry snow character expected. Some sleet and freezing rain may mix in along the coast during the afternoon and evening.
- ✓ 4-8 inches of snow likely for most areas.
- ✓ Snowfall rates will be heaviest during the afternoon and evening.